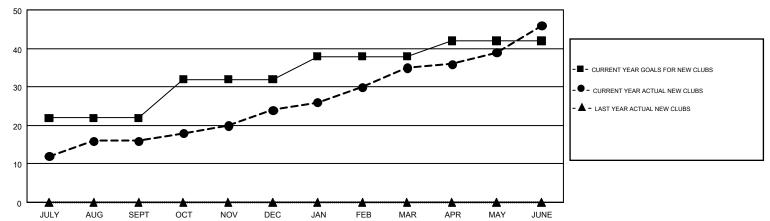

## GMT MONTHLY MEMBERSHIP PROGRESS REPORT

Results as of: 6/30/2018

**LOCATION: INDIA** 

Multiple District 3233

**ANIL TULSYAN** GMT CA 6

| Clubs                 |               |           |               | Members               |                           |                         |                                                    |  |
|-----------------------|---------------|-----------|---------------|-----------------------|---------------------------|-------------------------|----------------------------------------------------|--|
| RESULTS FOR 2017-2018 |               |           |               | RESULTS FOR 2017-2018 |                           |                         |                                                    |  |
| QUARTER               | NEW CLUB GOAL | NEW CLUBS | DROPPED CLUBS | QUARTER               | MEMBER GROWTH NET<br>GOAL | MEMBER GROWTH<br>ACTUAL | DROPPED<br>MEMBERS ACTUAL<br>(including transfers) |  |
| JULY/AUG/SEPT         | 22            | 16        | 5             | JULY/AUG/SEPT         | 985                       | 656                     | 1,055                                              |  |
| OCT/NOV/DEC           | 10            | 8         | 35            | OCT/NOV/DEC           | 565                       | 511                     | 1,150                                              |  |
| JAN/FEB/MAR           | 6             | 11        | 3             | JAN/FEB/MAR           | 290                       | 1,964                   | 482                                                |  |
| APR/MAY/JUNE          | 4             | 11        | 4             | APR/MAY/JUNE          | 100                       | 3,369                   | 1,958                                              |  |