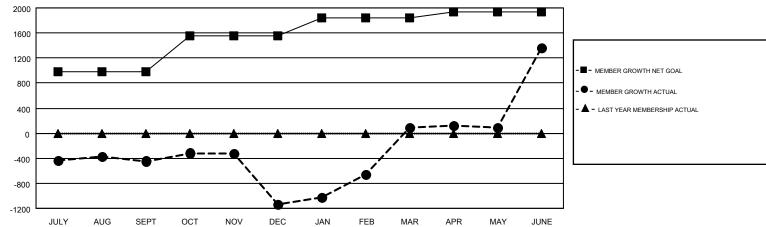

## GMT MONTHLY MEMBERSHIP PROGRESS REPORT

Results as of: 6/30/2018

**LOCATION: INDIA** 

Multiple District 3233

**ANIL TULSYAN** GMT CA 6

| Clubs                 |               |           |               | Members               |                           |                         |                                                    |  |
|-----------------------|---------------|-----------|---------------|-----------------------|---------------------------|-------------------------|----------------------------------------------------|--|
| RESULTS FOR 2017-2018 |               |           |               | RESULTS FOR 2017-2018 |                           |                         |                                                    |  |
| QUARTER               | NEW CLUB GOAL | NEW CLUBS | DROPPED CLUBS | QUARTER               | MEMBER GROWTH NET<br>GOAL | MEMBER GROWTH<br>ACTUAL | DROPPED<br>MEMBERS ACTUAL<br>(including transfers) |  |
| JULY/AUG/SEPT         | 22            | 16        | 5             | JULY/AUG/SEPT         | 985                       | 656                     | 1,055                                              |  |
| OCT/NOV/DEC           | 10            | 8         | 35            | OCT/NOV/DEC           | 565                       | 511                     | 1,150                                              |  |
| JAN/FEB/MAR           | 6             | 11        | 3             | JAN/FEB/MAR           | 290                       | 1,964                   | 482                                                |  |
| APR/MAY/JUNE          | 4             | 11        | 4             | APR/MAY/JUNE          | 100                       | 3,369                   | 1,958                                              |  |